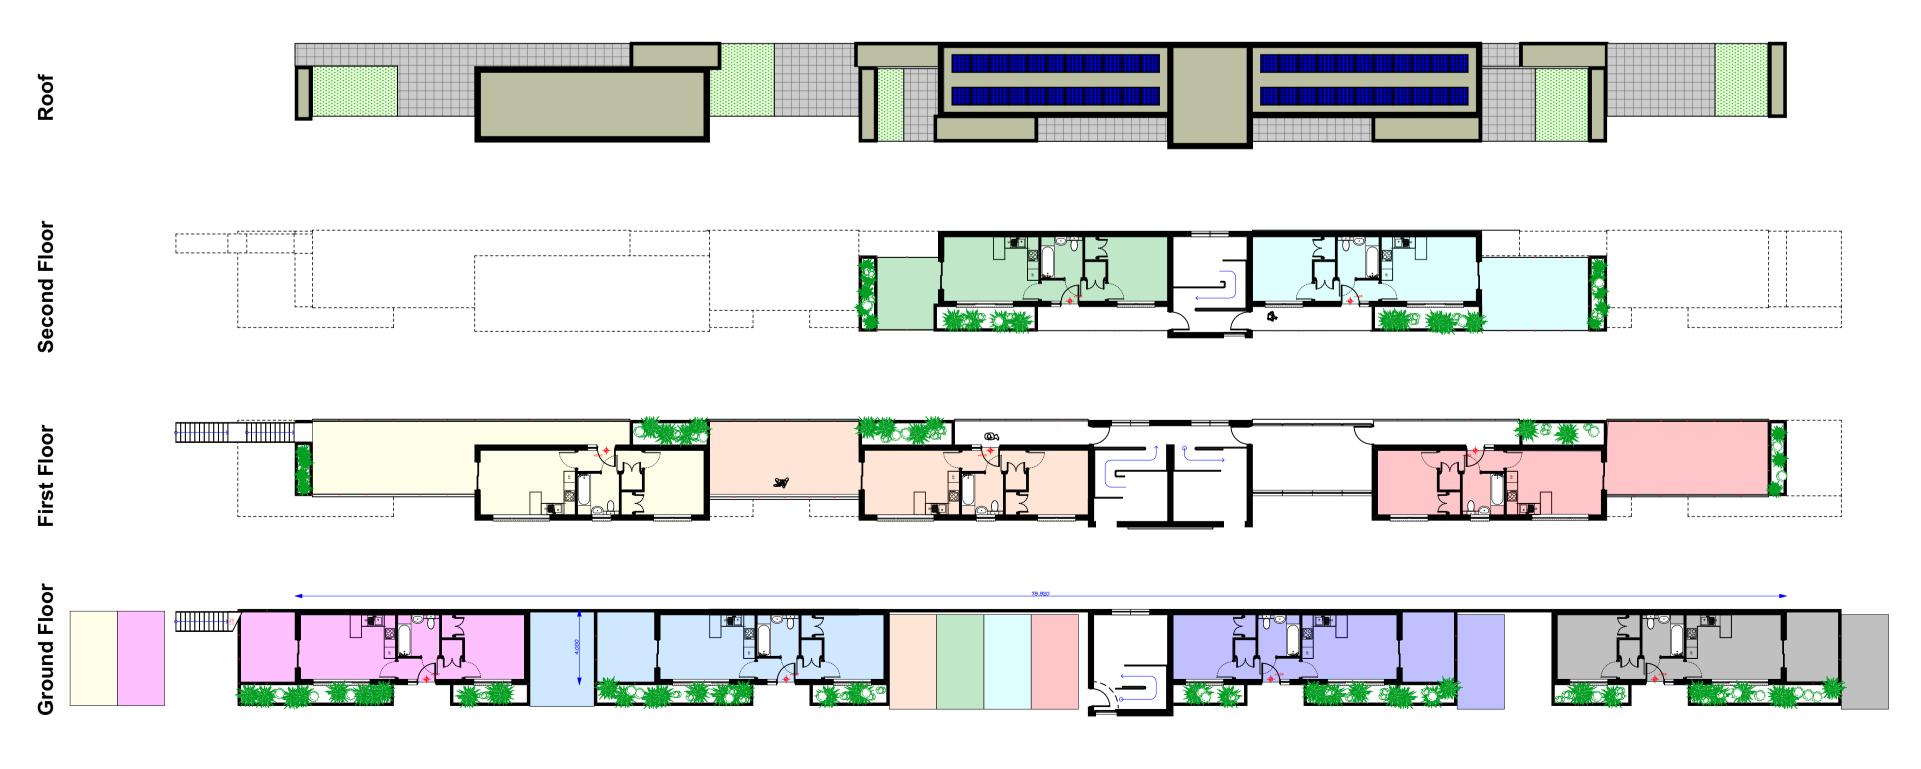

**GA Plan** (Parking & Amenity Allocation) 1:200

Walls: Stained Timber Cladding Timber (Painted) Windows:

Roof: Rubbertech Recycled Rubber Roof

Blue Black Engineering

Timber (Painted) Doors: Glass Balustrades: Lindab Rainwater Goods

Paving & Astroturf Amenity Areas: Parking Bays: Permeable Surfacing Stained Glass Solar PV Wall

> Roof Mounted Solar Panels Astroturf

Paving

## **GA Plan Key**

Planters & Plinths:

This GA Plan indicates the allocation of parking spaces, open amenity space and external storage to each flat.

Flat 1

Flat 2

Flat 3

Flat 4

Flat 5